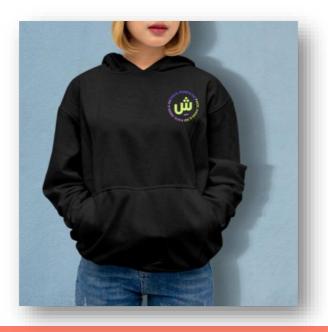

**Description:** Sheela Tee

Colors: Black

**Sizes:** Kids size - 3XL **Customizable:** Yes

| Sheela Hoodie – Pre order        |      |
|----------------------------------|------|
| Price Excl shipping/delivery fee | \$53 |
| Ship to                          | GCC  |

**Description:** Sheela hoodie

Colors: black

Sizes: kids size- 3XL Customizable: Yes

| Sheela Bottle- Pre order         |      |
|----------------------------------|------|
| Price Excl shipping/delivery fee | \$26 |
| Ship to                          | GCC  |