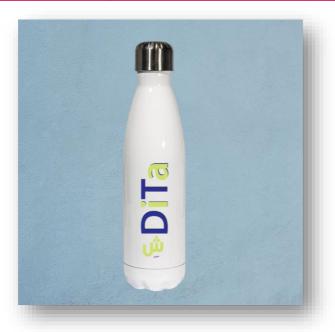

**Description:** Sheela hoodie

Colors: black

Sizes: kids size- 3XL Customizable: Yes

| Sheela Bottle- Pre order         |      |
|----------------------------------|------|
| Price Excl shipping/delivery fee | \$26 |
| Ship to                          | GCC  |

**Description:** Metal insulator water bottle

**Colors:** white **Sizes:** one size

Customizable: Yes- Names

| Sheela Tote bag - Pre Order      |      |  |
|----------------------------------|------|--|
| Price Excl shipping/delivery fee | \$26 |  |
| Ship to                          | GCC  |  |