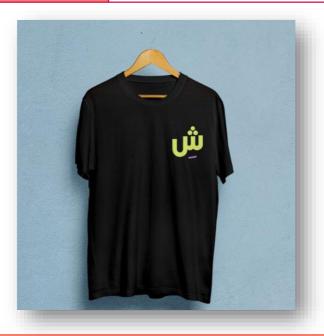

**Colors: Grey** 

Sizes: 18 inches

| Sheela T-shirt – Pre order       |      |  |
|----------------------------------|------|--|
| Price Excl shipping/delivery fee | \$26 |  |
| Ship to                          | GCC  |  |

**Description:** Sheela Tee

Colors: Black

**Sizes:** Kids size - 3XL **Customizable:** Yes

| Sheela Hoodie – Pre order        |      |
|----------------------------------|------|
| Price Excl shipping/delivery fee | \$53 |
| Ship to                          | GCC  |