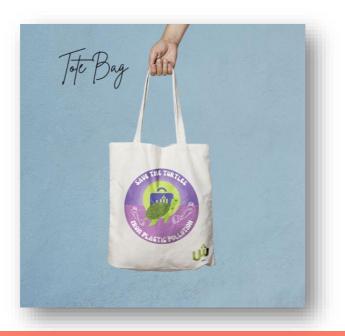

**Description:** Metal insulator water bottle

**Colors:** white **Sizes:** one size

Customizable: Yes- Names

| Sheela Tote bag - Pre Order      |      |  |
|----------------------------------|------|--|
| Price Excl shipping/delivery fee | \$26 |  |
| Ship to                          | GCC  |  |

**Description:** Tote- Bag

**Colors:** beige **Sizes:** one size

**Customizable:** Yes