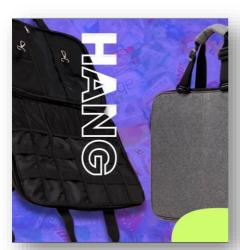

**Sheela - Rewards Catalog** 

| Sheela Bag                       |              |
|----------------------------------|--------------|
| Price *inclusive of delivery fee | \$66         |
| Ship to                          | Bahrain only |

A the multifunctional, environment-friendly bag made from recycled plastic water bottles, solves everyday disorganization while reducing wasted plastic in Bahrain. It features various compartments, zippers, straps, and cushions for safety, and can be used as a briefcase, a stable door organizer, or a desktop behind a car seat for on-the-go work

**Colors: Grey** 

Sizes: 18 inches

| Sheela T-shirt – Pre order       |      |  |
|----------------------------------|------|--|
| Price Excl shipping/delivery fee | \$26 |  |
| Ship to                          | GCC  |  |