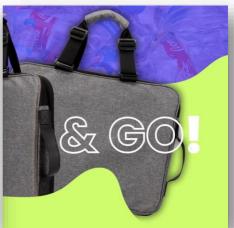

**Sheela - Rewards Catalog** 

| Sheela Bag                       |              |
|----------------------------------|--------------|
| Price *inclusive of delivery fee | \$66         |
| Ship to                          | Bahrain only |

A the multifunctional, environment-friendly bag made from recycled plastic water bottles, solves everyday disorganization while reducing wasted plastic in Bahrain. It features various compartments, zippers, straps, and cushions for safety, and can be used as a briefcase, a stable door organizer, or a desktop behind a car seat for on-the-go work

**Colors: Grey** 

Sizes: 18 inches

| Sheela T-shirt – Pre order       |      |  |
|----------------------------------|------|--|
| Price Excl shipping/delivery fee | \$26 |  |
| Ship to                          | GCC  |  |